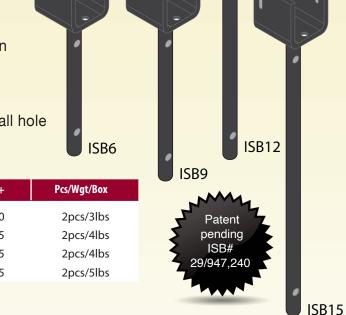

## **INVISIBLE SHELF BRACKETS**

You have asked and we have answered, robust support for floating shelves

- Available in 6", 9", 12" and 15"
- ISB6-700lbs; ISB9-500lbs; ISB12-350lbs; ISB15-250lbs (load to deformation per pair)
- Black powder coat Formica match 909-58
- ISB 1/4" material at attachment with 3/4" round bar projection
- Slotted mounting holes for ¼" hardware
- Floating shelf installation made easy for finished walls
- No need for long horizontal bars with multiple support arms
- Cut out the drywall install bracket and shelf covers up drywall hole
- Recommend backing when used with metal studs

| Bracket Size | 1st 2 - 58 pcs | 2nd 60+ | 500+  | 1000+ | Pcs/Wgt/Box |
|--------------|----------------|---------|-------|-------|-------------|
| ISB6         | 12.95          | 12.30   | 11.80 | 11.40 | 2pcs/3lbs   |
| ISB9         | 14.95          | 14.20   | 13.60 | 13.15 | 2pcs/4lbs   |
| ISB12        | 15.95          | 15.15   | 14.55 | 14.05 | 2pcs/4lbs   |
| ISB15        | 16.95          | 16.10   | 15.45 | 14.95 | 2pcs/5lbs   |
|              |                |         |       |       |             |