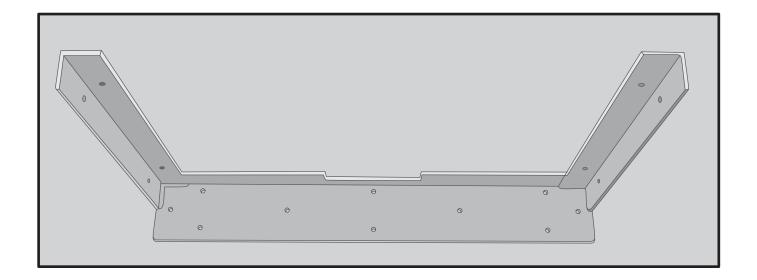

## **Floating Vanity Shelf Bracket Install**

- 1. Select the appropriate size bracket for your shelf surface. The overhang should be maximum of 3" longer than the bracket.
- 2. Locate the cross blocking and hold the bracket directly over blocking at the desired height. Drywall anchors should not be used.)
- 3. Mark on the blocking the locations of the holes to be drilled, set the bracket aside.
- 4. Drill 3/16" pilot holes on the marked locations. Place bracket back into position and secure with 1/4" lag bolts.
- 5. Check for level and shim if necessary.
- 6. Apply a silicone sealant to the top of the brackets to secure the shelf surface to the brackets